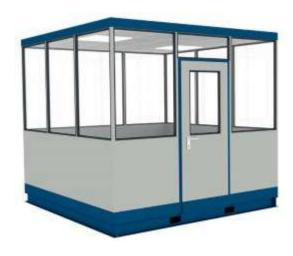

#### Mobile Hall Office on Forklift Platform

GTIN/EAN: 40 44944 60001 4

Hall office: Dimensions and design

- L x D = 3.045 mm x 3.045 mm
- Clear room height 2.510 mm
- Outer height of cabin 2.862 mm

Free standing on mobile forklift platform

- All-round glazing, 5 mm float glass
- Wall thickness 45 mm
- Galvanised wall elements
- High-quality powder coating
- Colour RAL: 9002 grey white + 5010 gentian blue
- 2-shelled, insulated
- Light switch/socket
- Suspended ceiling with chipboard cover 19 mm thick, not accessible

## Lighting:

- 2xLED panel light for installation in grid ceilings 625x625 mm
- For computer workstations, UGR<19</li>
- Special optical light diffuser with micro-prismatic structure