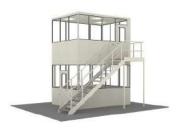

## Forklift platform: Dimensions, design and technical data

- L x D = 3.060 mm x 3.060 mm
- Top of platform covering: 200 mm
- Platform area: approx. 9 m<sup>2</sup>

### Platform made of:

- Circumferential U-profile, guide for forklift forks on two sides
- Powder coating RAL 5010 gentian blue
- Chipboard floor 38 mm
- PVC tile flooring Mipolam Troplan
  608 x 608 x 2 mm, colour dark grey 1060
  Homogeneous covering, stress class 43 EN 685
  Antistatic, complete with adhesive and welding wire.
  Installation temperature > 15°C
  Note on fitting PVC coverings:
  For milling and welding PVC seams
  suitable tools are required.

Transport information: Tare weight (cabin + platform) 1750 kg. Only place on level floor!