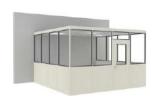

#### Mobile Hall Office on Forklift Platform

GTIN/EAN: 40 44944 60001 4

Hall office: Dimensions and design

- L x D = 3.045 mm x 3.045 mm
- Clear room height 2.510 mm
- Outer height of cabin 2.862 mm

Free standing on mobile forklift platform

- All-round glazing, 5 mm float glass
- Wall thickness 45 mm
- Galvanised wall elements
- High-quality powder coating
- Colour RAL: 9002 grey white + 5010 gentian blue
- 2-shelled, insulated
- Light switch/socket
- Suspended ceiling with chipboard cover 19 mm thick, not accessible