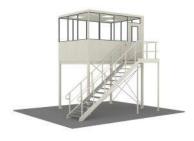

## Forklift platform: Dimensions, design and technical data

- L x D = 3.060 mm x 3.060 mm
- Top of platform covering: 200 mm
- Platform area: approx. 9 m<sup>2</sup>

### Platform made of:

- Circumferential U-profile, guide for forklift forks on two sides
- Powder coating RAL 5010 gentian blue
- Chipboard floor 38 mm
- PVC tile flooring Mipolam Troplan
  608 x 608 x 2 mm, colour dark grey 1060
  Homogeneous covering, stress class 43 EN 685
  Antistatic, complete with adhesive and welding wire.
  Installation temperature > 15°C
  Note on fitting PVC coverings:
  For milling and welding PVC seams
  suitable tools are required.

Transport information: Tare weight (cabin + platform) 1750 kg. Only place on level floor!